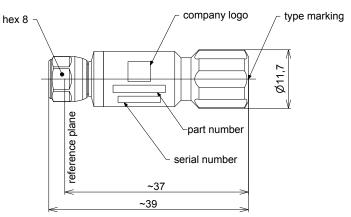

# PRECISION LOAD || BN 533701R000

all dimensions in millimeter

#### General mechanical data

| Center conductor material / surface finish | CuBe age hardened / gold-plated                    |
|--------------------------------------------|----------------------------------------------------|
| Outer conductor material / surface finish  | CuBe / gold-plated                                 |
| Insulation                                 | PMP, PEEK                                          |
| Other metallic parts / surface finish      | copper alloy / gold plated<br>CuBe / CuSnZn-plated |
| Weight, approx.                            | 0.02 kg                                            |
| Marking                                    | laser engraving                                    |