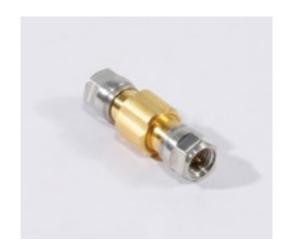

# PRECISION THROUGH || BN 533777R000

all dimensions in millimeter

## Radio frequency characteristics

| Interface type    | 2.4 mm plug / plug per IEEE Std 287 |
|-------------------|-------------------------------------|
| Frequency range   | DC to 50 GHz                        |
| Impedance         | 50 Ω                                |
| Return loss, min. | 32 dB @ DC to 4 GHz                 |
|                   | 30 dB @ 4 to 26.5 GHz               |
|                   | 25 dB @ 26.5 to 40 GHz              |
|                   | 23 dB @ 40 to 50 GHz                |