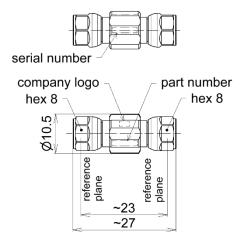

# PRECISION THROUGH || BN 533777R000

all dimensions in millimeter

#### General mechanical data

| Center conductor material / surface finish | CuBe age hardened / gold-plated                    |
|--------------------------------------------|----------------------------------------------------|
| Outer conductor material / surface finish  | CuBe / gold-plated                                 |
| Insulation                                 | PS                                                 |
| Other metallic parts / surface finish      | copper alloy / gold plated<br>CuBe / CuSnZn-plated |
| Weight, approx.                            | 0.01 kg                                            |
| Marking                                    | laser engraving                                    |