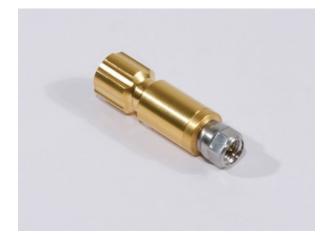

# DATA SHEET

all dimensions in millimeter

#### General mechanical data

| Center conductor material / surface finish | CuBe age hardened / gold-plated                    |
|--------------------------------------------|----------------------------------------------------|
| Outer conductor material / surface finish  | CuBe / gold-plated                                 |
| Insulation                                 | cross linked polystyrene                           |
| Other metallic parts / surface finish      | copper alloy / gold plated<br>CuBe / CuSnZn-plated |
| Weight, approx.                            | 0.02 kg                                            |
| Marking                                    | laser engraving                                    |