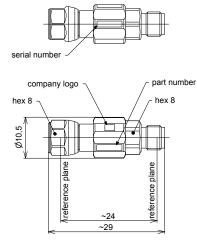

## DATA SHEET

# PRECISION THROUGH || BN 533909R000





all dimensions in millimeter

### **Radio frequency characteristics**

| Interface type    | 2.92 mm plug / socket per IEEE Std 287 |
|-------------------|----------------------------------------|
| Frequency range   | DC to 40 GHz                           |
| Impedance         | 50 Ω                                   |
| Return loss, min. | 33 dB @ DC to 4 GHz                    |
|                   | 30 dB @ 4 to 26.5 GHz                  |
|                   | 25 dB @ 26.5 to 40 GHz                 |

#### General mechanical data

| Center conductor material / surface finish | CuBe age hardened / gold-plated                    |
|--------------------------------------------|----------------------------------------------------|
| Outer conductor material / surface finish  | CuBe / g