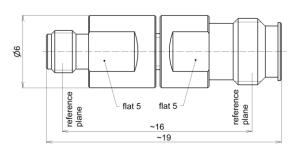

# Adapter; precision, 1.35 mm socket, 0.8 mm socket | BN 534954

A photo of the product is to be placed here.

all dimensions in millimeter