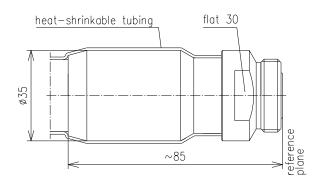

## CABLE SOCKET FOR RADIATING CABLE 7/8"-50-TYPE 7-16

| Part number               | BN 55 71 53                                      |             |               |  |
|---------------------------|--------------------------------------------------|-------------|---------------|--|
| Connector type            | 7-16 socket                                      |             |               |  |
| Impedance                 | 50 Ω                                             |             |               |  |
| Frequency range           | 0 - 1 GHz                                        | 1 - 2.7 GHz | 2.7 - 3.8 GHz |  |
| VSWR                      | ≤ 1.04                                           | ≤ 1.06      | ≤ 1.08        |  |
| Material and surface      |                                                  |             |               |  |
| Inner conductor           | copper alloy                                     |             | silver-plated |  |
| Outer conductor           | copper alloy silver-plated                       |             | silver-plated |  |
|                           | CuBe                                             |             | silver-plated |  |
| Insulation                | PTFE                                             |             |               |  |
| Sealing                   | silicone rubber, heat-shrinkable adhesive tubing |             |               |  |
| Degree of protection      | IP68 (mated)                                     |             |               |  |
| Cable compatibility       | RFS Radiaflex® 78-50 A                           |             |               |  |
| Standards                 | IEC 61169-4                                      |             |               |  |
| Installation instructions | M32028                                           |             |               |  |
| Weight                    | approx. 0.30 kg                                  |             |               |  |
| Included in delivery      | installation instructions                        |             |               |  |