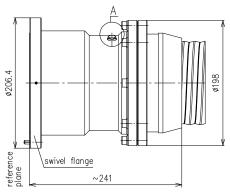

## Cable Connector 6 1/8" EIA for Air Dielectric Cable 5" || BN 656780

all dimensions in millimeter

| Interface type                            | 6 1/8" EIA (50 ohms) per 339 IEC 50-155                            |        |
|-------------------------------------------|--------------------------------------------------------------------|--------|
| Frequency range                           | DC to 860 MHz                                                      |        |
| VSWR, max.                                | 1.02 @ DC to 860 MHz                                               |        |
| Peak power capability                     | 1890 kW                                                            |        |
| Average power capability                  | 25.5 kW @ 860 MHz                                                  |        |
| Proof voltage, max.                       | 28 kV                                                              |        |
| Inner conductor material / surface finish | copper alloy / silver plated                                       |        |
| Outer conductor material / surface finish | copper alloy / silver plated                                       |        |
| Other metal parts / surface finish        | copper alloy / bright nickel plated<br>stainless steel / untreated |        |
| Insulation                                | PTFE                                                               |        |
| Sealing                                   | silicone rubber                                                    |        |
| Degree of protection                      | IP 68 (pressure-tight up to 4 bar / 400 kPa)                       |        |
| Cable compatibility                       | CommScope                                                          | HJ9-50 |
| Handling instructions                     | M36249                                                             |        |
| Weight, approx.                           | 16.5 kg                                                            |        |
| Operating temperature range               | -40°C to +85°C                                                     |        |
| Storage temperature range                 | -70°C to +85°C                                                     |        |
| Gas inlet                                 | NPT 1/8"                                                           |        |
| Included in delivery                      | cover, sealing, installation instruction                           |        |
|                                           |                                                                    |        |