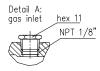

## Cable Connector 6 1/8" EIA for Air Dielectric Cable 5" || BN 656780

all dimensions in millimeter

| Interface type                            | 6 1/8" EIA (50 ohms) per 339 IEC 50-155                            |        |
|-------------------------------------------|--------------------------------------------------------------------|--------|
| Frequency range                           | DC to 860 MHz                                                      |        |
| VSWR, max.                                | 1.02 @ DC to 860 MHz                                               |        |
| Peak power capability                     | 1890 kW                                                            |        |
| Average power capability                  | 25.5 kW @ 860 MHz                                                  |        |
| Proof voltage, max.                       | 28 kV                                                              |        |
| Inner conductor material / surface finish | copper alloy / silver plated                                       |        |
| Outer conductor material / surface finish | copper alloy / silver plated                                       |        |
| Other metal parts / surface finish        | copper alloy / bright nickel plated<br>stainless steel / untreated |        |
| Insulation                                | PTFE                                                               |        |
| Sealing                                   | silicone rubber                                                    |        |
| Degree of protection                      | IP 68 (pressure-tight up to 4 bar / 400 kPa)                       |        |
| Cable compatibility                       | CommScope                                                          | HJ9-50 |
| Handling instructions                     | M36249                                                             |        |
| Weight, approx.                           | 16.5 kg                                                            |        |
| Operating temperature range               | -40°C to +85°C                                                     |        |
| Storage temperature range                 | -70°C to +85°C                                                     |        |
| Gas inlet                                 | NPT 1/8"                                                           |        |
| Included in delivery                      | cover, sealing, installation instruction                           |        |
|                                           |                                                                    |        |