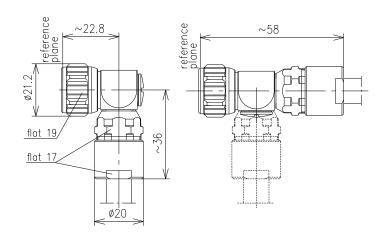

## RIGHT ANGLE CABLE PLUG-TYPE N

| Part number               | BN 72 12 83                          |                      |
|---------------------------|--------------------------------------|----------------------|
| Connector type            | N plug                               |                      |
| Version                   | clamped                              |                      |
| Impedance                 | 50 Ω                                 |                      |
| Material and surface      |                                      |                      |
| Inner conductor           | copper alloy                         | gold-plated          |
| Outer conductor           | copper alloy                         | silver-plated        |
| Other metal parts         | copper alloy                         | bright nickel-plated |
| Insulation                | PTFE                                 |                      |
| Sealing                   | copper<br>silicone rubber, EPDM, PUR | silver-plated        |
| Degree of protection      | IP68 (mated)                         |                      |
| Cable compatibility       | RG 214/U, RG 393/U                   |                      |
| Standards                 | IEC 61169-16                         |                      |
| Installation instructions | M30610                               |                      |
| Weight                    | approx. 0.073 kg                     |                      |
| Included in delivery      | installation instructions            |                      |
| Delivery status           | cable clamp attached separately      |                      |