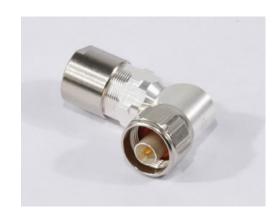

## RIGHT ANGLE CABLE PLUG-TYPE N

| Part number               | BN 72 12 83                          |                      |
|---------------------------|--------------------------------------|----------------------|
| Connector type            | N plug                               |                      |
| Version                   | clamped                              |                      |
| Impedance                 | 50 Ω                                 |                      |
| Material and surface      |                                      |                      |
| Inner conductor           | copper alloy                         | gold-plated          |
| Outer conductor           | copper alloy                         | silver-plated        |
| Other metal parts         | copper alloy                         | bright nickel-plated |
| Insulation                | PTFE                                 |                      |
| Sealing                   | copper<br>silicone rubber, EPDM, PUR | silver-plated        |
| Degree of protection      | IP68 (mated)                         |                      |
| Cable compatibility       | RG 214/U, RG 393/U                   |                      |
| Standards                 | IEC 61169-16                         |                      |
| Installation instructions | M30610                               |                      |
| Weight                    | approx. 0.073 kg                     |                      |
| Included in delivery      | installation instructions            |                      |
| Delivery status           | cable clamp attached separately      |                      |