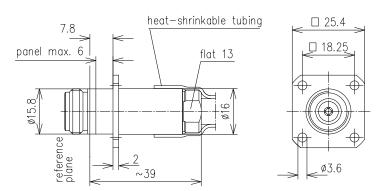

## FIXED SOCKET FOR LF 1/4"-50-TYPE N

| Part number               | BN 74 76 45                                      |                 |           |                      |               |  |
|---------------------------|--------------------------------------------------|-----------------|-----------|----------------------|---------------|--|
| Connector type            | N socket                                         |                 |           |                      |               |  |
| Version                   | CAF®                                             |                 |           |                      |               |  |
| Impedance                 | 50 Ω                                             |                 |           |                      |               |  |
| Frequency range           | 0 -                                              | 0 - 1 GHz 1 - : |           | 2.7 GHz              | 2.7 - 3.8 GHz |  |
| VSWR                      | ≤                                                | ≤ 1.02 ≤ 1.0    |           | 1.04                 | ≤ 1.08        |  |
| Material and surface      |                                                  |                 |           |                      |               |  |
| Inner conductor           | copper alloy                                     |                 |           | gold-plated          |               |  |
| Outer conductor           |                                                  | copper alloy    |           |                      | silver-plated |  |
| Other metal parts         |                                                  | copper alloy    |           | bright nickel-plated |               |  |
| Insulation                | PTFE                                             |                 |           |                      |               |  |
| Sealing                   | silicone rubber, heat-shrinkable adhesive tubing |                 |           |                      |               |  |
| Degree of protection      | IP68 (mated)                                     |                 |           |                      |               |  |
| Cable compatibility       | RFS                                              |                 | LCF 14-50 |                      |               |  |
| Standards                 | IEC 61169-16                                     |                 |           |                      |               |  |
| Installation instructions | M30719                                           |                 |           |                      |               |  |
| Weight                    | approx. 0.07 kg                                  |                 |           |                      |               |  |
| Included in delivery      | sealing, installation instructions               |                 |           |                      |               |  |