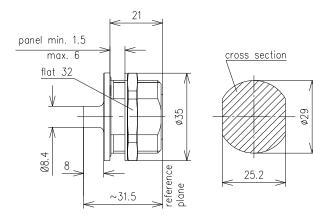

## FIXED SOCKET FOR RG 401/U-TYPE 7-16

| Part number                 | BN 80 77 33                                               |               |
|-----------------------------|-----------------------------------------------------------|---------------|
| Connector type              | 7-16 socket                                               |               |
| Version                     | soldered                                                  |               |
| Impedance                   | 50 Ω                                                      |               |
| Frequency range             | 0 - 2 GHz                                                 |               |
| VSWR                        | ≤ 1.06                                                    |               |
| Intermodulation (IM3) 2x20W | ≤ -165 dBc                                                |               |
| Material and surface        |                                                           |               |
| Inner conductor             | copper alloy                                              | silver-plated |
| Outer conductor             | copper alloy                                              | silver-plated |
| Other metal parts           | copper alloy                                              | silver-plated |
| Insulation                  | PTFE                                                      |               |
| Sealing                     | silicone rubber                                           |               |
| Degree of protection        | IP68 (mated)                                              |               |
| Cable compatibility         | RG 401/U                                                  |               |
| Standards                   | IEC 61169-4                                               |               |
| Installation instructions   | M30418                                                    |               |
| Weight                      | approx. 0.09 kg                                           |               |
| Included in delivery        | installation instructions                                 |               |
| Delivery status             | inner conductor, sealing, nut, washer attached separately |               |