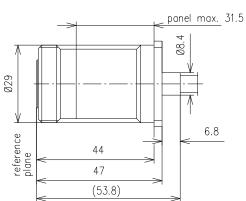

## FIXED SOCKET FOR RG 401/U-TYPE 7-16

ニート

| Part number                 | BN 80 77 52                         |                     |               |               |
|-----------------------------|-------------------------------------|---------------------|---------------|---------------|
| Connector type              | 7-16 socket                         |                     |               |               |
| Version                     | soldered                            |                     |               |               |
| Impedance                   | 50 Ω                                |                     |               |               |
| Frequency range             | 0 - 1 GHz                           | 1 - 2 GHz           |               | 2 - 4 GHz     |
| VSWR                        | ≤ 1.02                              | ≤ 1.                | .04           | ≤ 1.06        |
| Intermodulation (IM3) 2x20W | ≤ -165 dBc                          |                     |               |               |
| Material and surface        |                                     |                     |               |               |
| Inner conductor             | copper alloy silver-pl              |                     | silver-plated |               |
| Outer conductor             | copper alloy                        | alloy silver-plated |               | silver-plated |
| Insulation                  | PTFE                                |                     |               |               |
| Degree of protection        | IP68 (mated)                        |                     |               |               |
| Cable compatibility         | RG 401/U                            |                     |               |               |
| Standards                   | IEC 61169-4                         |                     |               |               |
| Installation instructions   | M32030                              |                     |               |               |
| Weight                      | approx. 0.18 kg                     |                     |               |               |
| Included in delivery        | installation instructions           |                     |               |               |
| Delivery status             | inner conductor attached separately |                     |               |               |