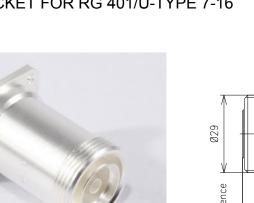

## FIXED SOCKET FOR RG 401/U-TYPE 7-16

ニート

| Part number                 | BN 80 77 52                         |                     |               |               |
|-----------------------------|-------------------------------------|---------------------|---------------|---------------|
| Connector type              | 7-16 socket                         |                     |               |               |
| Version                     | soldered                            |                     |               |               |
| Impedance                   | 50 Ω                                |                     |               |               |
| Frequency range             | 0 - 1 GHz                           | 1 - 2 GHz           |               | 2 - 4 GHz     |
| VSWR                        | ≤ 1.02                              | ≤ 1.                | .04           | ≤ 1.06        |
| Intermodulation (IM3) 2x20W | ≤ -165 dBc                          |                     |               |               |
| Material and surface        |                                     |                     |               |               |
| Inner conductor             | copper alloy silver-pl              |                     | silver-plated |               |
| Outer conductor             | copper alloy                        | alloy silver-plated |               | silver-plated |
| Insulation                  | PTFE                                |                     |               |               |
| Degree of protection        | IP68 (mated)                        |                     |               |               |
| Cable compatibility         | RG 401/U                            |                     |               |               |
| Standards                   | IEC 61169-4                         |                     |               |               |
| Installation instructions   | M32030                              |                     |               |               |
| Weight                      | approx. 0.18 kg                     |                     |               |               |
| Included in delivery        | installation instructions           |                     |               |               |
| Delivery status             | inner conductor attached separately |                     |               |               |