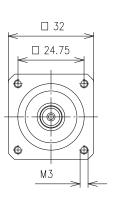

## FIXED SOCKET FOR RG 401/U-TYPE 7-16

ニート

| Part number                 | BN 80 77 52                         |                     |               |               |
|-----------------------------|-------------------------------------|---------------------|---------------|---------------|
| Connector type              | 7-16 socket                         |                     |               |               |
| Version                     | soldered                            |                     |               |               |
| Impedance                   | 50 Ω                                |                     |               |               |
| Frequency range             | 0 - 1 GHz                           | 1 - 2 GHz           |               | 2 - 4 GHz     |
| VSWR                        | ≤ 1.02                              | ≤ 1.                | .04           | ≤ 1.06        |
| Intermodulation (IM3) 2x20W | ≤ -165 dBc                          |                     |               |               |
| Material and surface        |                                     |                     |               |               |
| Inner conductor             | copper alloy silver-pl              |                     | silver-plated |               |
| Outer conductor             | copper alloy                        | alloy silver-plated |               | silver-plated |
| Insulation                  | PTFE                                |                     |               |               |
| Degree of protection        | IP68 (mated)                        |                     |               |               |
| Cable compatibility         | RG 401/U                            |                     |               |               |
| Standards                   | IEC 61169-4                         |                     |               |               |
| Installation instructions   | M32030                              |                     |               |               |
| Weight                      | approx. 0.18 kg                     |                     |               |               |
| Included in delivery        | installation instructions           |                     |               |               |
| Delivery status             | inner conductor attached separately |                     |               |               |