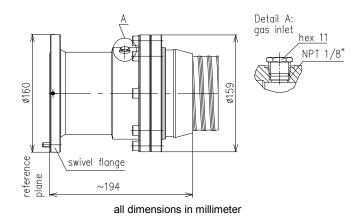

## Cable Connector 4 1/2" EIA for Air Dielectric Cable 4" || BN 838680

| Interface type                            | 4 1/2" EIA (50 ohms) per 339 IEC 50-105                            |         |
|-------------------------------------------|--------------------------------------------------------------------|---------|
| Frequency range                           | DC to 1 GHz                                                        |         |
| VSWR, max.                                | 1.02 @ DC to 1 GHz                                                 |         |
| Peak power capability                     | 1100 kW                                                            |         |
| Average power capability                  | 17.46 kW @ 960 MHz                                                 |         |
| Proof voltage, max.                       | 21 kV                                                              |         |
| Inner conductor material / surface finish | copper alloy / silver plated                                       |         |
| Outer conductor material / surface finish | copper alloy / silver plated                                       |         |
| Other metal parts / surface finish        | copper alloy / bright nickel plated<br>stainless steel / untreated |         |
| Insulation                                | PTFE                                                               |         |
| Sealing                                   | silicone rubber                                                    |         |
| Degree of protection                      | IP 68 (pressure-tight up to 4 bar / 400 kPa)                       |         |
| Cable compatibility                       | CommScope                                                          | HJ11-50 |
| Handling instructions                     | M36271                                                             |         |
| Weight, approx.                           | 8.5 kg                                                             |         |
| Operating temperature range               | -40°C to +85°C                                                     |         |
| Storage temperature range                 | -70°C to +85°C                                                     |         |
| Gas inlet                                 | NPT 1/8"                                                           |         |
| Included in delivery                      | cover, sealing, installation instruction                           |         |