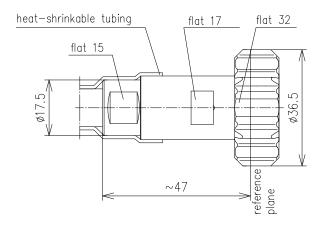

## CABLE PLUG FOR LF 3/8"-50-TYPE 7-16

| Part number               | BN 84 73 69                                      |               |                      |               |
|---------------------------|--------------------------------------------------|---------------|----------------------|---------------|
| Connector type            | 7-16 plug                                        |               |                      |               |
| Version                   | CAF®                                             |               |                      |               |
| Impedance                 | 50 Ω                                             |               |                      |               |
| Frequency range           | 0 - 1 GHz                                        | 1 - 2         | .7 GHz               | 2.7 - 3.8 GHz |
| VSWR                      | ≤ 1.02                                           | ≤             | 1.03                 | ≤ 1.06        |
| Material and surface      |                                                  |               |                      |               |
| Inner conductor           | copper a                                         | lloy          | silver-plated        |               |
| Outer conductor           | copper alloy                                     |               | silver-plated        |               |
| Other metal parts         | copper alloy                                     |               | bright nickel-plated |               |
| Insulation                | PTFE                                             |               |                      |               |
| Sealing                   | silicone rubber, heat-shrinkable adhesive tubing |               |                      |               |
| Degree of protection      | IP68 (mated)                                     |               |                      |               |
| Cable compatibility       | RFS                                              | RFS LCF 38-50 |                      |               |
| Standards                 | IEC 61169-4                                      |               |                      |               |
| Installation instructions | M30712                                           |               |                      |               |
| Weight                    | approx. 0.11 kg                                  |               |                      |               |
| Included in delivery      | sealing, installation instructions               |               |                      |               |