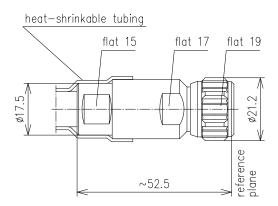

## CABLE PLUG FOR LF 3/8"-50-TYPE N

| Part number               | BN 87 01 69                                      |                      |  |                    |
|---------------------------|--------------------------------------------------|----------------------|--|--------------------|
| Connector type            | N plug                                           |                      |  |                    |
| Version                   | CAF®                                             |                      |  |                    |
| Impedance                 | 50 Ω                                             |                      |  |                    |
| Frequency range           | 0 - 1 GHz                                        | 1 - 2.7 GHz          |  | 2.7 - 3.8 GHz      |
| VSWR                      | ≤ 1.02                                           | ≤ 1.03               |  | ≤ 1.08             |
| Material and surface      |                                                  |                      |  | ·                  |
| Inner conductor           | copper alloy                                     | silver-plated        |  |                    |
| Outer conductor           | copper alloy                                     |                      |  | silver-plated      |
| Other metal parts         | copper alloy                                     | bright nickel-plated |  | ight nickel-plated |
| Insulation                | PTFE                                             |                      |  |                    |
| Sealing                   | silicone rubber, heat-shrinkable adhesive tubing |                      |  |                    |
| Degree of protection      | IP68 (mated)                                     |                      |  |                    |
| Cable compatibility       | RFS                                              | LCF 38-50            |  |                    |
| Standards                 | IEC 61169-16                                     |                      |  |                    |
| Installation instructions | M30712                                           |                      |  |                    |
| Weight                    | approx. 0.06 kg                                  |                      |  |                    |
| Included in delivery      | sealing, installation instructions               |                      |  |                    |