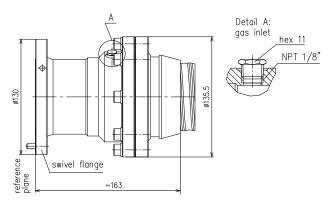

## Cable Connector 3 1/8" EIA for Air Dielectric Cable 3" || BN 930080

all dimensions in millimeter

| Interface type                            | 3 1/8" EIA (50 ohms) per 339 IEC 50-80                             |         |
|-------------------------------------------|--------------------------------------------------------------------|---------|
| Frequency range                           | DC to 1.64 GHz                                                     |         |
| VSWR, max.                                | 1.02 @ DC to 1 GHz<br>1.04 @ 1 to 1.64 GHz                         |         |
| Peak power capability                     | 640 kW                                                             |         |
| Average power capability                  | 10.93 kW @ 960 MHz                                                 |         |
| Proof voltage, max.                       | 16 kV                                                              |         |
| Inner conductor material / surface finish | copper alloy / silver plated                                       |         |
| Outer conductor material / surface finish | copper alloy / silver plated                                       |         |
| Other metal parts / surface finish        | copper alloy / bright nickel plated<br>stainless steel / untreated |         |
| Insulation                                | PTFE                                                               |         |
| Sealing                                   | silicone rubber                                                    |         |
| Degree of protection                      | IP 68 (pressure-tight up to 4 bar / 400 kPa)                       |         |
| Cable compatibility                       | CommScope                                                          | HJ8-50B |
| Handling instructions                     | M36270                                                             |         |
| Weight, approx.                           | 5.5 kg                                                             |         |
| Operating temperature range               | -40°C to +85°C                                                     |         |
| Storage temperature range                 | -70°C to +85°C                                                     |         |
| Gas inlet                                 | NPT 1/8"                                                           |         |
| Included in delivery                      | cover, sealing, installation instruction                           |         |