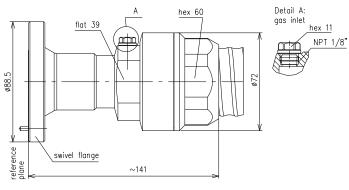

## Cable Connector 1 5/8" EIA for Air Dielectric Cable 1 5/8" || BN 936580

all dimensions in millimeter

| Interface type                            | 1 5/8" EIA (50 ohms) per 339 IEC 50-40-2/3                         |         |
|-------------------------------------------|--------------------------------------------------------------------|---------|
| Frequency range                           | DC to 2.7 GHz                                                      |         |
| VSWR, max.                                | 1.02 @ DC to 1 GHz<br>1.04 @ 1 to 2.2 GHz<br>1.06 @ 2.2 to 2.7 GHz |         |
| Peak power capability                     | 300 kW                                                             |         |
| Average power capability                  | 4.9 kW @ 900 MHz                                                   |         |
| Proof voltage, max.                       | 11 kV                                                              |         |
| Inner conductor material / surface finish | copper alloy / silver plated                                       |         |
| Outer conductor material / surface finish | copper alloy / silver plated                                       |         |
| Other metal parts / surface finish        | copper alloy / bright nickel plated<br>stainless steel / untreated |         |
| Insulation                                | PTFE                                                               |         |
| Sealing                                   | silicone rubber                                                    |         |
| Degree of protection                      | IP 68 (pressure-tight up to 4 bar / 400 kPa)                       |         |
| Cable compatibility                       | CommScope                                                          | HJ7-50A |
| Handling instructions                     | M36268                                                             |         |
| Weight, approx.                           | 1.4 kg                                                             |         |
| Operating temperature range               | -40°C to +85°C                                                     |         |
| Storage temperature range                 | -70°C to +85°C                                                     |         |
| Gas inlet                                 | NPT 1/8"                                                           |         |
| Included in delivery                      | Protective cap, cover, sealing, installation instruction           |         |