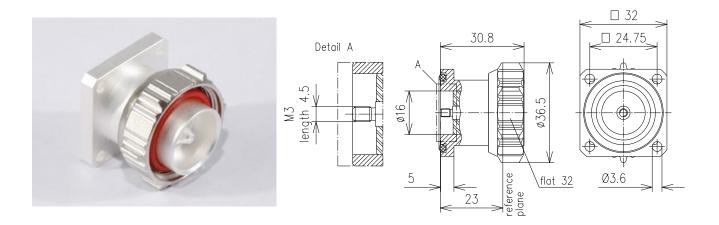

## FIXED PLUG -TYPE 7-16

| Part number          | BN 95 47 65                           |           |                      |               |  |
|----------------------|---------------------------------------|-----------|----------------------|---------------|--|
| Connector type       | 7-16 plug                             |           |                      |               |  |
| Version              | rear inner conductor with male thread |           |                      |               |  |
| Impedance            | 50 Ω                                  |           |                      |               |  |
| Frequency range      | 0 - 2 GHz                             | 2 - 4 GHz |                      | 4 - 8 GHz     |  |
| VSWR                 | ≤ 1.02                                | ≤ 1.04    |                      | ≤ 1.08        |  |
| Material and surface |                                       |           |                      |               |  |
| Inner conductor      | copper alloy                          |           |                      | silver-plated |  |
| Outer conductor      | copper alloy                          |           | silver-plated        |               |  |
| Other metal parts    | copper alloy                          |           | bright nickel-plated |               |  |
| Insulation           | PTFE                                  |           |                      |               |  |
| Sealing              | silicone rubber                       |           |                      |               |  |
| Degree of protection | IP68 (mated)                          |           |                      |               |  |
| Standards            | IEC 61169-4                           |           |                      |               |  |
| Weight               | approx. 0.1 kg                        |           |                      |               |  |
| Included in delivery | sealing                               |           |                      |               |  |