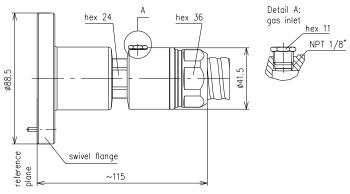

## Cable Connector 1 5/8" EIA for Air Dielectric Cable 7/8" || BN 978980

all dimensions in millimeter

| Interface type                            | 1 5/8" EIA (50 ohms) per 339 IEC 50-40-2/3                         |        |
|-------------------------------------------|--------------------------------------------------------------------|--------|
| Frequency range                           | DC to 3 GHz                                                        |        |
| VSWR, max.                                | 1.02 @ DC to 1 GHz<br>1.03 @ 1 to 2.2 GHz<br>1.08 @ 2.2 to 3 GHz   |        |
| Peak power capability                     | 90 kW                                                              |        |
| Average power capability                  | 2.22 kW @ 960 MHz                                                  |        |
| Proof voltage, max.                       | 6 kV                                                               |        |
| Inner conductor material / surface finish | copper alloy / silver plated                                       |        |
| Outer conductor material / surface finish | copper alloy / silver plated                                       |        |
| Other metal parts / surface finish        | copper alloy / bright nickel plated<br>stainless steel / untreated |        |
| Insulation                                | PTFE                                                               |        |
| Sealing                                   | silicone rubber                                                    |        |
| Degree of protection                      | IP 68 (pressure-tight up to 4 bar / 400 kPa)                       |        |
| Cable compatibility                       | CommScope                                                          | HJ5-50 |
| Handling instructions                     | M36267                                                             |        |
| Weight, approx.                           | 0.85 kg                                                            |        |
| Operating temperature range               | -40°C to +85°C                                                     |        |
| Storage temperature range                 | -70°C to +85°C                                                     |        |
| Gas inlet                                 | NPT 1/8"                                                           |        |
| Included in delivery                      | Protective cap, cover, sealing, installation instruction           |        |