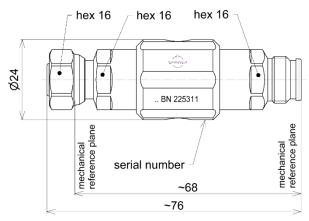

# Precision Through || BN 225311R000

all dimensions in millimeter

### **Mechanical characteristics**

| Center conductor material / surface finish | CuBe age hardened / gold-plated                 |
|--------------------------------------------|-------------------------------------------------|
| Outer conductor material / surface finish  | copper alloy / gold-plated                      |
| Insulation                                 | LCP, cross linked polystyrene                   |
| Other metallic parts / surface finish      | copper alloy / nickel-plated<br>stainless steel |
| Weight, approx.                            | 0.13 kg                                         |
| Marking                                    | laser engraving                                 |