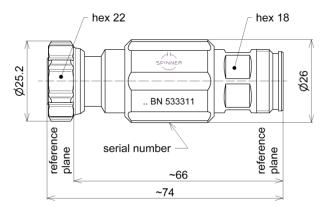

# PRECISION THROUGH || BN 533311R000

all dimensions in millimeter

#### General mechanical data

| Center conductor material / surface finish | CuBe age hardened / gold-plated                 |
|--------------------------------------------|-------------------------------------------------|
| Outer conductor material / surface finish  | copper alloy/ gold-plated<br>CuBe / gold plated |
| Insulation                                 | LCP, cross linked polystyrene                   |
| Other metallic parts / surface finish      | copper alloy / nickel-plated                    |
| Weight, approx.                            | 0.18 kg                                         |
| Marking                                    | laser engraving                                 |