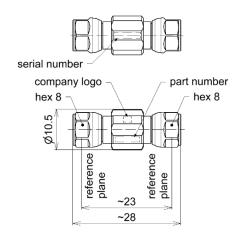

# PRECISION THROUGH || BN 533707R000

all dimensions in millimeter

#### General mechanical data

| Center conductor material / surface finish | CuBe age hardened / gold-plated                    |
|--------------------------------------------|----------------------------------------------------|
| Outer conductor material / surface finish  | CuBe / gold-plated                                 |
| Insulation                                 | PMP                                                |
| Other metallic parts / surface finish      | copper alloy / gold plated<br>CuBe / CuSnZn-plated |
| Weight, approx.                            | 0.01 kg                                            |
| Marking                                    | laser engraving                                    |