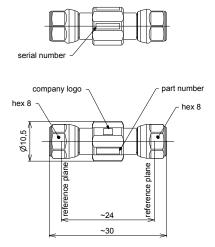

# PRECISION THROUGH || BN 533767R000

all dimensions in millimeter

#### General mechanical data

| Center conductor material / surface finish | CuBe age hardened / gold-plated                    |
|--------------------------------------------|----------------------------------------------------|
| Outer conductor material / surface finish  | CuBe / gold-plated                                 |
| Insulation                                 | PS                                                 |
| Other metallic parts / surface finish      | copper alloy / gold plated<br>CuBe / CuSnZn-plated |
| Weight, approx.                            | 0.01 kg                                            |
| Marking                                    | laser engraving                                    |