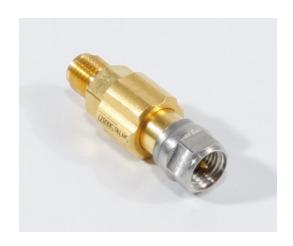

### Radio frequency characteristics

| Interface type    | 2.4 mm plug / socket per IEEE Std 287 |
|-------------------|---------------------------------------|
| Frequency range   | DC to 50 GHz                          |
| Impedance         | 50 Ω                                  |
| Return loss, min. | 32 dB @ DC to 4 GHz                   |
|                   | 30 dB @ 4 to 26.5 GHz                 |
|                   | 25 dB @ 26.5 to 40 GHz                |
|                   | 23 dB @ 40 to 50 GHz                  |

#### General mechanical data

| Center conductor material / surface finish | CuBe age hardened / gold-plated                    |
|--------------------------------------------|----------------------------------------------------|
| Outer conductor material / surface finish  | CuBe / gold-plated                                 |
| Insulation                                 | PS                                                 |
| Other metallic parts / surface finish      | copper alloy / gold-plated<br>CuBe / CuSnZn-plated |
| Weight, approx.                            | 0.01 kg                                            |
| Marking                                    | laser engraving                                    |