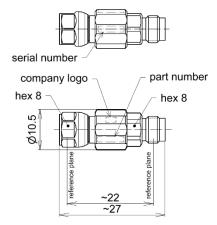

# PRECISION THROUGH || BN 533778R000

all dimensions in millimeter

#### General mechanical data

| Center conductor material / surface finish | CuBe age hardened / gold-plated                    |
|--------------------------------------------|----------------------------------------------------|
| Outer conductor material / surface finish  | CuBe / gold-plated                                 |
| Insulation                                 | PS                                                 |
| Other metallic parts / surface finish      | copper alloy / gold-plated<br>CuBe / CuSnZn-plated |
| Weight, approx.                            | 0.01 kg                                            |
| Marking                                    | laser engraving                                    |