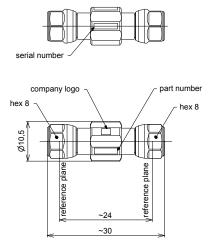

# PRECISION THROUGH || BN 533907R000

all dimensions in millimeter

#### General mechanical data

| Center conductor material / surface finish | CuBe age hardened / gold-plated                    |
|--------------------------------------------|----------------------------------------------------|
| Outer conductor material / surface finish  | CuBe / gold-plated                                 |
| Insulation                                 | PS                                                 |
| Other metallic parts / surface finish      | copper alloy / gold plated<br>CuBe / CuSnZn-plated |
| Weight, approx.                            | 0.01 kg                                            |
| Marking                                    | laser engraving                                    |