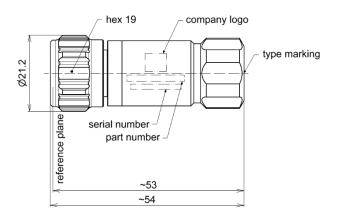

# Matched load; precision, N plug | BN 533910R000

all dimensions in millimeter

### **Mechanical characteristics**

| Inner conductor material / surface coating | CuBe age hardened / gold-plated |
|--------------------------------------------|---------------------------------|
| Outer conductor material / surface coating | copper alloy / gold-plated      |
| Dielectric material                        | PMP                             |
| Other parts material / surface coating     | copper alloy / nickel-plated    |
| Weight, approx.                            | 0.2 kg                          |
| Marking                                    | laser engraving                 |