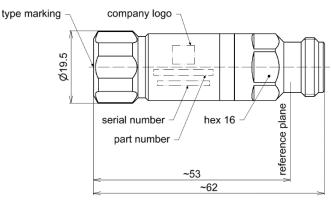

# Matched load; precision, N socket | BN 533911R000

all dimensions in millimeter

### **Mechanical characteristics**

| Inner conductor material / surface coating | CuBe age hardened / gold-plated |
|--------------------------------------------|---------------------------------|
| Outer conductor material / surface coating | copper alloy / gold-plated      |
| Dielectric material                        | PMP                             |
| Other parts material / surface coating     | copper alloy / nickel-plated    |
| Weight, approx.                            | 0.2 kg                          |
| Marking                                    | laser engraving                 |