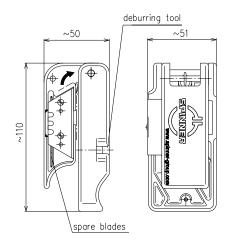

## TRIMMING TOOL FOR SF 3/8"-50

| Part number               |                                         | BN 54 13 35               |  |
|---------------------------|-----------------------------------------|---------------------------|--|
| Cable type                |                                         | SF 3/8"-50                |  |
| Connector type            |                                         | CAF®                      |  |
| Material                  |                                         |                           |  |
| Upper and lower part      |                                         | polycarbonate with 20% GF |  |
| Blades                    | steel age hardened                      |                           |  |
| Springs and pins          | stainless steel                         |                           |  |
| Colour                    | red (similar RAL 3000)                  |                           |  |
| Cable compatibility       | RFS                                     | SCF 38-50                 |  |
| Installation instructions |                                         | M32023                    |  |
| Weight                    |                                         | approx. 0.2 kg            |  |
| Included in delivery      | spare blades, installation instructions |                           |  |