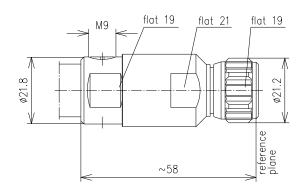

## CABLE PLUG FOR LF 1/2"-50-TYPE N

| Part number               | BN 87 01 68                      |               |                      |             |
|---------------------------|----------------------------------|---------------|----------------------|-------------|
| Connector type            | N plug                           |               |                      |             |
| Version                   | CAF®                             |               |                      |             |
| Impedance                 | 50 Ω                             |               |                      |             |
| Frequency range           | 0 - 1 GHz                        | 1 - 2.7 GHz   | 2.7 - 3.8 GHz        | 3.8 - 6 GHz |
| VSWR                      | ≤ 1.02                           | ≤ 1.03        | ≤ 1.08               | ≤ 1.1       |
| Material and surface      |                                  |               | •                    |             |
| Inner conductor           | copper alloy                     |               | silver-plated        |             |
| Outer conductor           | copper alloy                     |               | silver-plated        |             |
| Other metal parts         | copper alloy                     |               | bright nickel-plated |             |
| Insulation                | PTFE, PE                         |               |                      |             |
| Sealing                   | silicone rubber, PLAST 2000®     |               |                      |             |
| Degree of protection      | IP68 (mated)                     |               |                      |             |
| Cable compatibility       | RFS                              | RFS LCF 12-50 |                      |             |
| Standards                 | IEC 61169-16                     |               |                      |             |
| Installation instructions | M30596                           |               |                      |             |
| Weight                    | approx. 0.1 kg                   |               |                      |             |
| Included in delivery      | cover, installation instructions |               |                      |             |