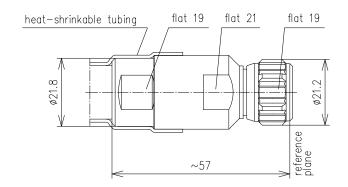

## CABLE PLUG FOR LF 1/2"-50-TYPE N

| Part number               | BN 87 01 89                                            |               |                      |             |
|---------------------------|--------------------------------------------------------|---------------|----------------------|-------------|
| Connector type            | N plug                                                 |               |                      |             |
| Version                   | CAF®                                                   |               |                      |             |
| Impedance                 |                                                        | 50 Ω          |                      |             |
| Frequency range           | 0 - 1 GHz                                              | 1 - 2.7 GHz   | 2.7 - 3.8 GHz        | 3.8 - 6 GHz |
| VSWR                      | ≤ 1.02                                                 | ≤ 1.03        | ≤ 1.08               | ≤ 1.1       |
| Material and surface      |                                                        |               |                      |             |
| Inner conductor           | copper alloy                                           |               | silver-plated        |             |
| Outer conductor           | copper alloy                                           |               | silver-plated        |             |
| Other metal parts         | copper alloy                                           |               | bright nickel-plated |             |
| Insulation                | PTFE, PE                                               |               |                      |             |
| Sealing                   | silicone rubber, EPDM, heat-shrinkable adhesive tubing |               |                      |             |
| Degree of protection      | IP68 (mated)                                           |               |                      |             |
| Cable compatibility       | RFS                                                    | RFS LCF 12-50 |                      |             |
| Standards                 | IEC 61169-16                                           |               |                      |             |
| Installation instructions | M30749                                                 |               |                      |             |
| Weight                    | approx. 0.12 kg                                        |               |                      |             |
| Included in delivery      | sealing, installation instructions                     |               |                      |             |