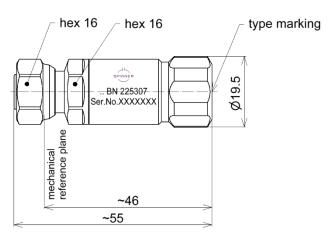

# Precision Load || BN 225307R000

all dimensions in millimeter

#### **Mechanical characteristics**

| Center conductor material / surface finish | CuBe age hardened / gold-plated                 |
|--------------------------------------------|-------------------------------------------------|
| Outer conductor material / surface finish  | copper alloy / gold-plated                      |
| Insulation                                 | LCP, cross linked polystyrene                   |
| Other metallic parts / surface finish      | copper alloy / nickel-plated<br>stainless steel |
| Weight, approx.                            | 0.13 kg                                         |
| Marking                                    | laser engraving                                 |