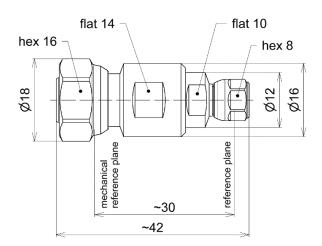

# PRECISION INTER-SERIES ADAPTOR || BN 225344



all dimensions in millimeter

## Radio frequency characteristics

| Interface type    | 2.2-5 plug per IEC 46F/394/NP / 3.5 mm plug per IEC 60169-23 |
|-------------------|--------------------------------------------------------------|
| Frequency range   | DC to 20 GHz                                                 |
| Impedance         | 50 Ω                                                         |
| Return loss, min. | 40 dB @ DC to 4 GHz                                          |
|                   | 35 dB @ 4 to 6 GHz                                           |
|                   | 30 dB @ 6 to 12 GHz                                          |
|                   | 25 dB @ 12 to 20 GHz                                         |

### **Mechanical characteristics**

| Center conduc