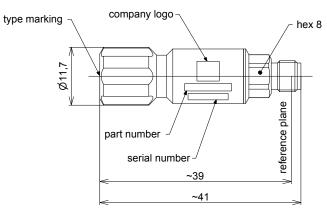

# PRECISION LOAD || BN 533902R000





all dimensions in millimeter

## Radio frequency characteristics

| Interface type     | 2.92 mm socket per IEEE Std 287 |
|--------------------|---------------------------------|
| Frequency range    | DC to 40 GHz                    |
| Impedance          | 50 Ω                            |
| DC-resistance      | 50 Ω ±0.5 Ω                     |
| Return loss, min.  | 40 dB @ DC to 4 GHz             |
|                    | 34 dB @ 4 to 10 GHz             |
|                    | 30 dB @ 10 to 26.5 GHz          |
|                    | 28 dB @ 26.5 to 32 GHz          |
|                    | 25 dB @ 32 to 40 GHz            |
| Power rating, max. | 0.25 W                          |

#### General mechanical data

| Center conductor material / surface finish | CuBe age hardened / gold-pl