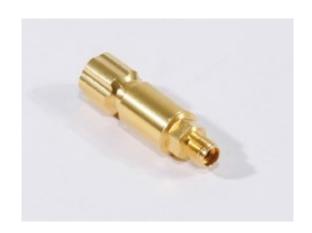

# PRECISION LOAD || BN 533902R000





all dimensions in millimeter

## Radio frequency characteristics

| Interface type     | 2.92 mm socket per IEEE Std 287 |
|--------------------|---------------------------------|
| Frequency range    | DC to 40 GHz                    |
| Impedance          | 50 Ω                            |
| DC-resistance      | 50 Ω ±0.5 Ω                     |
| Return loss, min.  | 40 dB @ DC to 4 GHz             |
|                    | 34 dB @ 4 to 10 GHz             |
|                    | 30 dB @ 10 to 26.5 GHz          |
|                    | 28 dB @ 26.5 to 32 GHz          |
|                    | 25 dB @ 32 to 40 GHz            |
| Power rating, max. | 0.25 W                          |

#### General mechanical data

| Center conductor material / surface finish | CuBe age hardened / gold-