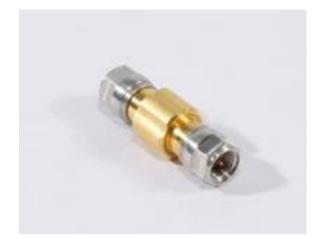

#### **Mechanical characteristics**

| Center conductor material / surface finish | CuBe age hardened / gold-plated                    |
|--------------------------------------------|----------------------------------------------------|
| Outer conductor material / surface finish  | CuBe / gold-plated                                 |
| Insulation                                 | PS                                                 |
| Other metallic parts / surface finish      | copper alloy / gold-plated<br>CuBe / CuSnZn-plated |
| Weight, approx.                            | 0.01 kg                                            |
| Marking                                    | laser engraving                                    |