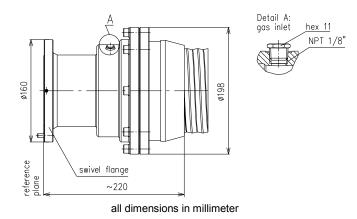

## Cable Connector 4 1/2" EIA for Air Dielectric Cable 5" || BN 658280

| Interface type                            | 4 ½" EIA (50 ohms) per 339 IEC 50-105                              |        |
|-------------------------------------------|--------------------------------------------------------------------|--------|
| Frequency range                           | DC to 960 MHz                                                      |        |
| VSWR, max.                                | 1.02 @ DC to 960 MHz                                               |        |
| Peak power capability                     | 1890 kW                                                            |        |
| Average power capability                  | 23.89 kW @ 960 MHz                                                 |        |
| Proof voltage, max.                       | 21 kV                                                              |        |
| Inner conductor material / surface finish | copper alloy / silver plated                                       |        |
| Outer conductor material / surface finish | copper alloy / silver plated                                       |        |
| Other metal parts / surface finish        | copper alloy / bright nickel plated<br>stainless steel / untreated |        |
| Insulation                                | PTFE                                                               |        |
| Sealing                                   | silicone rubber                                                    |        |
| Degree of protection                      | IP 68 (pressure-tight up to 4 bar / 400 kPa)                       |        |
| Cable compatibility                       | CommScope                                                          | HJ9-50 |
| Handling instructions                     | M36249                                                             |        |
| Weight, approx.                           | 12.2 kg                                                            |        |
| Operating temperature range               | -40°C to +85°C                                                     |        |
| Storage temperature range                 | -70°C to +85°C                                                     |        |
| Gas inlet                                 | NPT 1/8"                                                           |        |
| Included in delivery                      | cover, sealing, installation instruction                           |        |