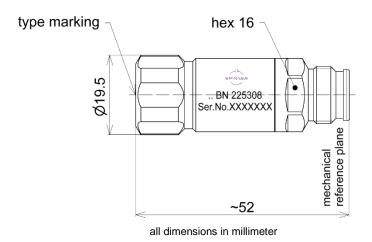

## **Mechanical characteristics**

| Center conductor material / surface finish | CuBe age hardened / gold-plated                 |
|--------------------------------------------|-------------------------------------------------|
| Outer conductor material / surface finish  | copper alloy / gold-plated                      |
| Insulation                                 | LCP, cross linked polystyrene                   |
| Other metallic parts / surface finish      | copper alloy / nickel-plated<br>stainless steel |
| Weight, approx.                            | 0.13 kg                                         |
| Marking                                    | laser engraving                                 |