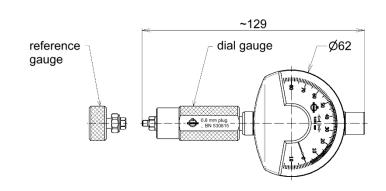

## Dial gauge characteristics

| Dial range                            | 100 μm (85 μm recess to 15 μm protrusion)                         |  |
|---------------------------------------|-------------------------------------------------------------------|--|
| Scale division                        | 1 μm                                                              |  |
| Tolerance markings                    | colored dial segments for the two devices under test listed above |  |
| Measurement error, max.               | 3 μm <sup>1)</sup>                                                |  |
| Measuring force, approx.              | 0.5 N                                                             |  |
| Material of the touchable metal parts | stainless steel                                                   |  |
| Weight, approx.                       | 300 g                                                             |  |
| Marking                               | laser engraving                                                   |  |
| Handling instructions                 | 38700A                                                            |  |