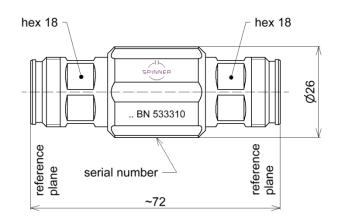

# PRECISION THROUGH || BN 533310R000

all dimensions in millimeter

### General mechanical data

| Center conductor material / surface finish | CuBe age hardened / gold-plated                 |
|--------------------------------------------|-------------------------------------------------|
| Outer conductor material / surface finish  | copper alloy/ gold-plated<br>CuBe / gold plated |
| Insulation                                 | LCP, cross linked polystyrene                   |
| Other metallic parts / surface finish      | copper alloy / nickel-plated                    |
| Weight, approx.                            | 0.18 kg                                         |
| Marking                                    | laser engraving                                 |