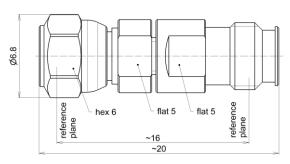

# Adapter; precision, 1.35 mm socket, 0.8 mm plug | BN 534955

A photo of the product is to be placed here.

all dimensions in millimeter