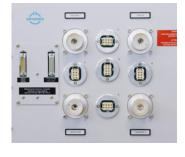

## 4 Port Patch Panels for Plug-In Switch

- Plug-in switch can be replaced by U-link (standard U-link or special U-link with identical electric length)
- Interlock signals are provided for plug-in switch and U-link operation
- 19" front panel
- Measurement at the front possible