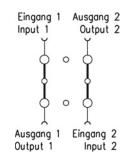

## 4 Port Patch Panels for Plug-In Switch

- Plug-in switch can be replaced by U-link (standard U-link or special U-link with identical electric length)
- Interlock signals are provided for plug-in switch and U-link operation
- 19" front panel
- Measurement at the front possible