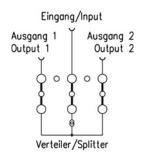

## 6 Port Patch Panels (VHF)

- 19" front panel
- Access to the interlock terminal strip provided at the front
- Symmetrical power splitter included
- U-links with interlock system 1 (IL 1-4) or 2 (IL 2-10)
- Measurement at the front possible